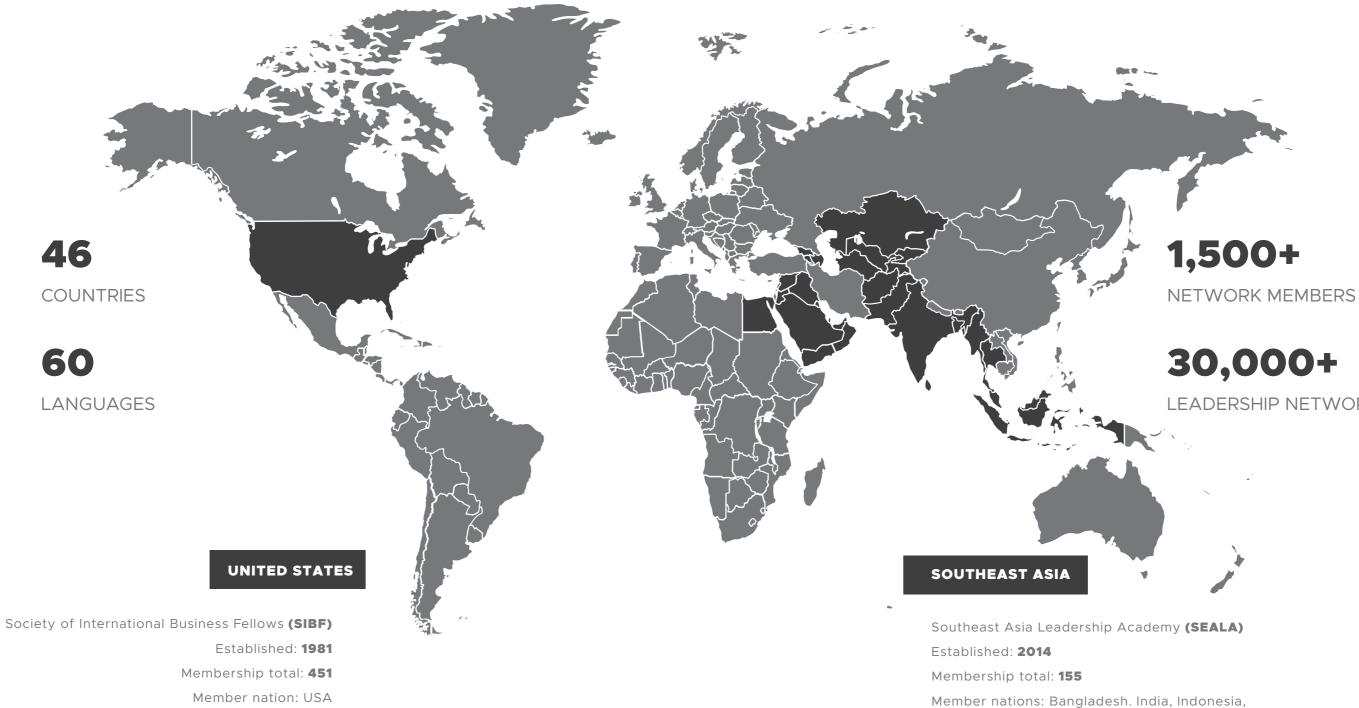

ork 04 08 14 26 60

The Glbal Network

#### CENTRAL EURASIA

Established: 2002

Membership total: 491

#### MENA REGION

- Middle East Leadership Academy (MELA)
  - Established: 2010
  - Membership total: 270
- Member nations: Bahrain, Egypt, Iraq, Jordan, Kuwait, Saudi Arabia, Lebanon, Oman, Palestine, Qatar, Syria, the United Arab Emirates, Yemen

#### Central Eurasia Leadership Academy (CELA)

Member nations: Afghanistan, Azerbaijan, Armenia, Georgia, Kazakhstan, Kyrgyzstan, Tajikistan, Turkmenistan, Uzbekistan

LEADERSHIP NETWORK EFFECT

Malaysia, Myanmar, Pakistan, Singapore, Sri Lanka, Thailand